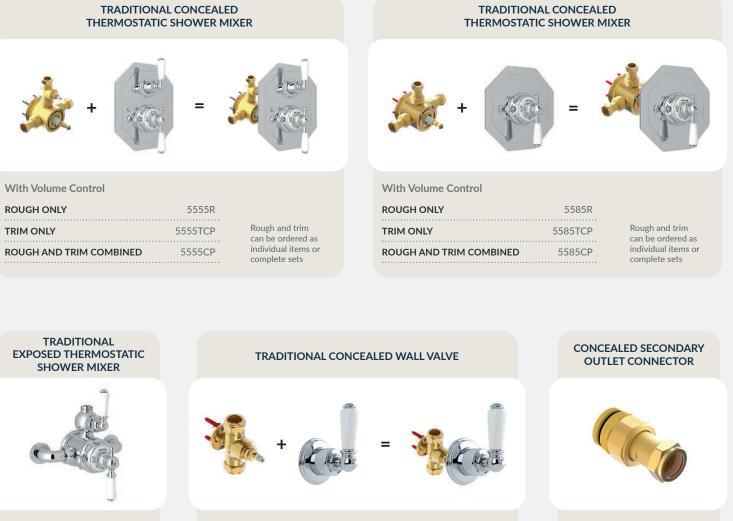

#### **BATH-SHOWER MIXERS**

With Volume Control LEVERS 5550CP - Chrome 5550NI - Nickel

5396 - Rough only