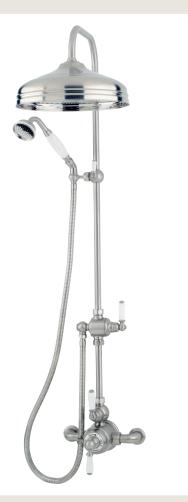

#### **TRADITIONAL SHOWER SET 1**

#### Chrome

| 5204CP - 12" Shower Rose                   |
|--------------------------------------------|
| 5550CP - Exposed Thermostatic Shower Mixer |
| 5394CP - Outlet Connector                  |
| 5383CP - Riser Diverter                    |
| 5393CP - Fixed Riser                       |