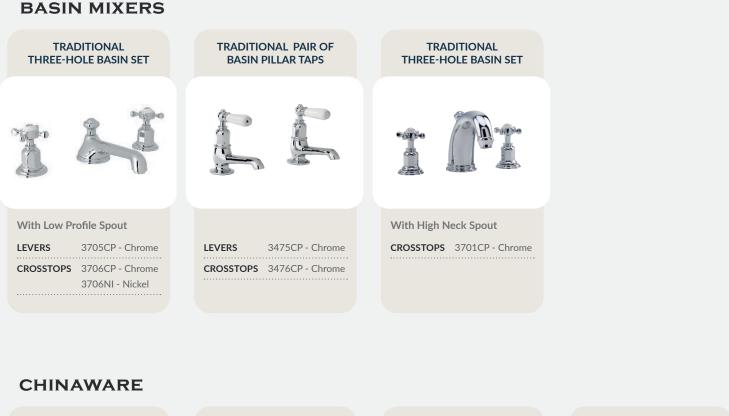

# PERRIN MAYFAJR

# CORE STOCK BATHROOM RANGE

AVAILABLE NOW THROUGH



#### **BATH-SHOWER MIXERS**





With Volume Control LEVERS 5550CP - Chrome 5550NI - Nickel



5396 - Rough only

### RISERS, RAILS & ARMS







#### ACCESSORIES



Contact Faucets on 01495 767 600

Midlands: Rachel Jones racheljones@faucets.co.uk • 07764 158 222

North: Bob Kerr bobkerr@faucets.co.uk • 07725 761 298

Scotland: Mark Inglis markinglis@faucets.co.uk • 07866 259 062

South East: Recruiting Contact customer services on 01708 526 361

South Central: James Morrison James.Morrison@fbgpg.com • 07841 341 553

South West: Alan Thompson Alan.Thompson@fbgpg.com • 07973 757 148

Midlands: Caroline Schofield Caroline.Schofield@fbgpg.com • 07714 770 820

North: Rebecca Dearnley Rebecca.Dearnley@fbgpg.com • 07790 550 357 Faucets Limited Lower Mill, Pontypool South Wales NP4 ORH T: 01495 767600 sales@faucets.co.uk www.faucets.co.uk



www.perrinandrowe.co.uk



## COMPLETE SHOWROOM DISPLAY SETS

available within the core stock