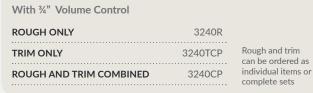

#### Chrome

| 5205CP - 8" Shower Rose                      |
|----------------------------------------------|
| 5384CP - Overhead Shower Arm                 |
| 5555CP - Concealed Thermostatic Shower Mixer |
| 3240CP - Concealed 3/4" Volume Control       |
| 5396CP - Secondary Outlet Connector          |
| 5540CP - Shower Sliding Rail                 |
| 5546CP - Wall Outlet                         |
| 5387CP - Inclined Handshower and Hose        |