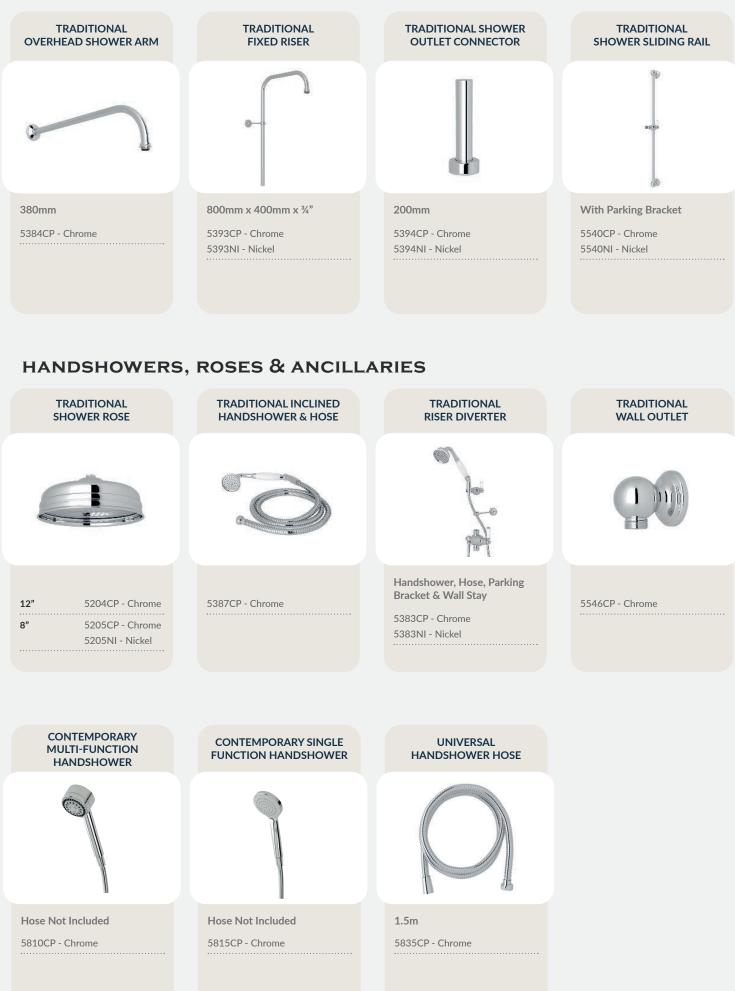

### RISERS, RAILS & ARMS

#### ACCESSORIES

Contact Faucets on 01495 767 600

Midlands: Rachel Jones racheljones@faucets.co.uk • 07764 158 222

North: Bob Kerr bobkerr@faucets.co.uk • 07725 761 298

Scotland: Mark Inglis markinglis@faucets.co.uk • 07866 259 062

#### Chrome

| 5204CP - 12" Shower Rose                   |
|--------------------------------------------|
| 5550CP - Exposed Thermostatic Shower Mixer |
| 5394CP - Outlet Connector                  |
| 5383CP - Riser Diverter                    |
| 5393CP - Fixed Riser                       |

#### Chrome

| 5205CP - 8" Shower Rose                      |
|----------------------------------------------|
| 5384CP - Overhead Shower Arm                 |
| 5555CP - Concealed Thermostatic Shower Mixer |
| 3240CP - Concealed 3/4" Volume Control       |
| 5396CP - Secondary Outlet Connector          |
| 5540CP - Shower Sliding Rail                 |
| 5546CP - Wall Outlet                         |
| 5387CP - Inclined Handshower and Hose        |