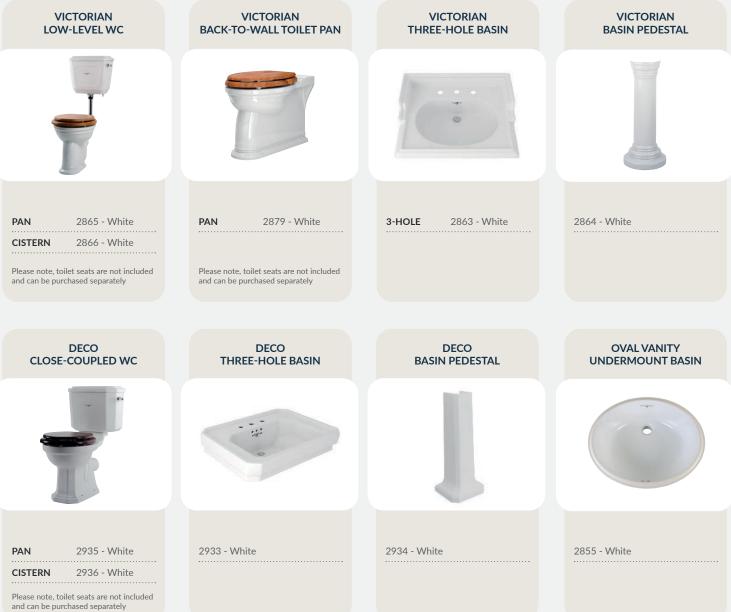

#### **TRADITIONAL SHOWER SET 1**

#### Chrome

| 5204CP - 12" Shower Rose                   |
|--------------------------------------------|
| 5550CP - Exposed Thermostatic Shower Mixer |
| 5394CP - Outlet Connector                  |
| 5383CP - Riser Diverter                    |
| 5393CP - Fixed Riser                       |