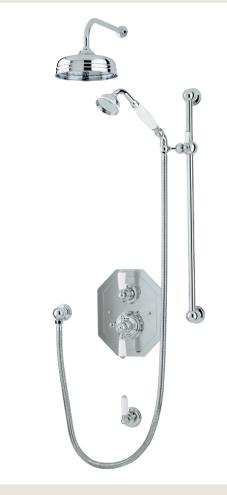

### TRADITIONAL SHOWER SET 2

#### Chrome

| 5205CP - 8" Shower Rose                      |
|----------------------------------------------|
| 5384CP - Overhead Shower Arm                 |
| 5555CP - Concealed Thermostatic Shower Mixer |
| 3240CP - Concealed 3/4" Volume Control       |
| 5396CP - Secondary Outlet Connector          |
| 5540CP - Shower Sliding Rail                 |
| 5546CP - Wall Outlet                         |
| 5387CP - Inclined Handshower and Hose        |